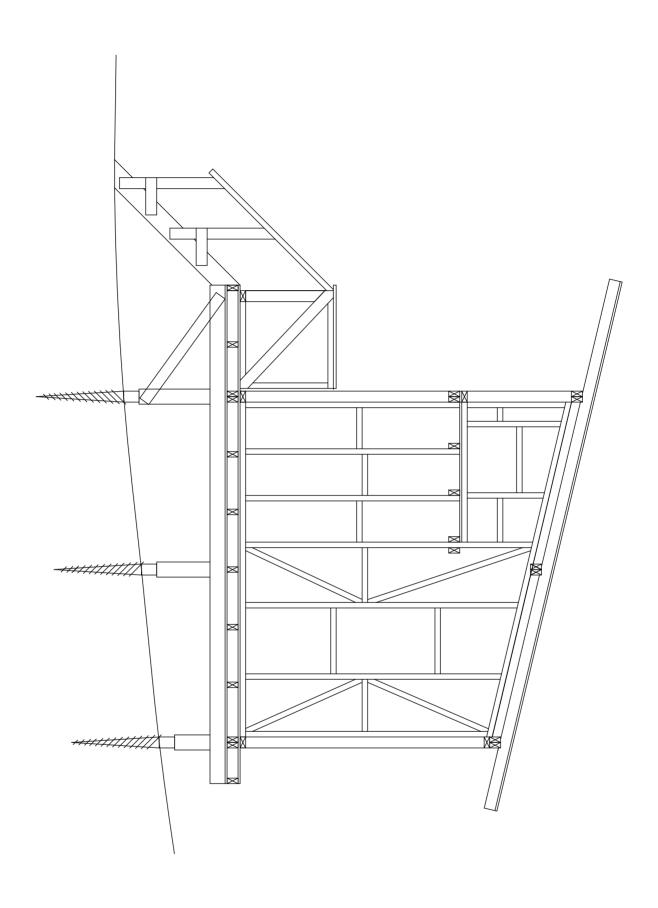

| ×            | <b>Ø</b>        |
| Technical Support                 | ×            | <b>Ø</b>        |
| Plan Modification Services        | 8            | <b>⊘</b>        |

Click to get the Premium Plan

## Layout in imperial measurements



### Section A in imperial measurements



SECTION A 1:35

**VIRGINIA** 

Joshua Woodsman www.pinuphouses.com

## **Section B** in imperial measurements



8

### **Elevation A** in imperial measurements



ELEVATION A 1:35

**VIRGINIA** 



ELEVATION A 1:35



### **Elevation B** in imperial measurements





# ELEVATION B 1:35



## **Elevation C** in imperial measurements



ELEVATION C 1:35

**VIRGINIA** 

Joshua Woodsman www.pinuphouses.com



ELEVATION C 1:35





ELEVATION D 1:35

**VIRGINIA** 

Joshua Woodsman www.pinuphouses.com



ELEVATION D 1:35







#### **FRONT WALL**

Distribute the lower plates. In the next step, the vertical studs will be attached to them Place the studs. Place the plates and also some temporary bracing in case it's necessary. Level the structure using the level tool.



51 x 102 mm 51 x 102 mm

**FRONT WALL** 

VIRGINIA

Joshua Woodsman

www.pinuphouses.com

It is necessary to measure the exact dimensions of all the structural elements directly at the construction site!

## Compare our Free vs. Premium plans

### (\*) - Partial dimensions in Free Edition

| Features                          | Free Edition | Premium Edition |
|-----------------------------------|--------------|-----------------|
| Foundation Plans                  | <b>Ø</b>     | <b>Ø</b>        |
| Floor Plans