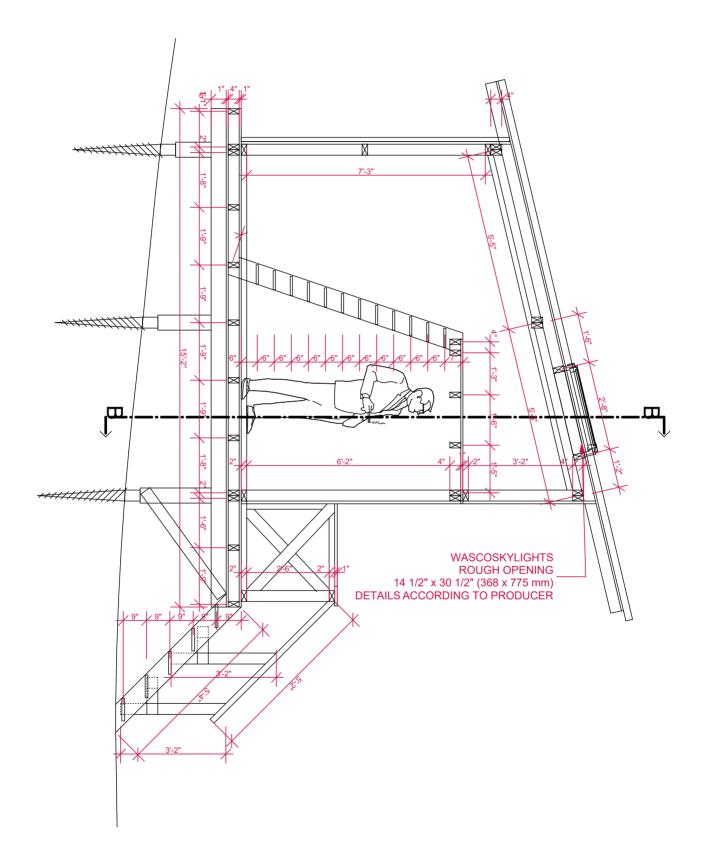

| <b>Ø</b>     | <b>Ø</b>        |
| Drain & Water Schema              | <b>Ø</b>     | <b>Ø</b>        |
| Electrical Wiring & Installation  | 8            | <b>Ø</b>        |
| Step-by-Step Construction Process | ×            | <b>Ø</b>        |
| Full Materials & Cutting List     | ×            | <b>Ø</b>        |
| Metal Fasteners & Nails           | ×            | <b>Ø</b>        |
| Tools List                        | 8            | <b>Ø</b>        |
| DWG Set of Plans                  | ×            | <b>Ø</b>        |
| Technical Support                 | ×            | <b>Ø</b>        |
| Plan Modification Services        | 8            | <b>⊘</b>        |

Click to get the Premium Plan

## Layout in imperial measurements



### Section A in imperial measurements



SECTION A 1:35

**VIRGINIA** 

Joshua Woodsman www.pinuphouses.com

## **Section B** in imperial measurements



8

### **Elevation A** in imperial measurements



ELEVATION A 1:35

**VIRGINIA** 



ELEVATION A 1:35



### **Elevation B** in imperial measurements





# ELEVATION B 1:35



## **Elevation C** in imperial measurements



ELEVATION C 1:35

**VIRGINIA** 

Joshua Woodsman www.pinuphouses.com



ELEVATION C 1:35





ELEVATION D 1:35

**VIRGINIA** 

Joshua Woodsman www.pinuphouses.com



ELEVATION D 1:35







#### **FRONT WALL**

Distribute the lower plates. In the next step, the vertical studs will be attached to them Place the studs. Place the plates and also some temporary bracing in case it's necessary. Level the structure using the level tool.



51 x 102 mm 51 x 102 mm