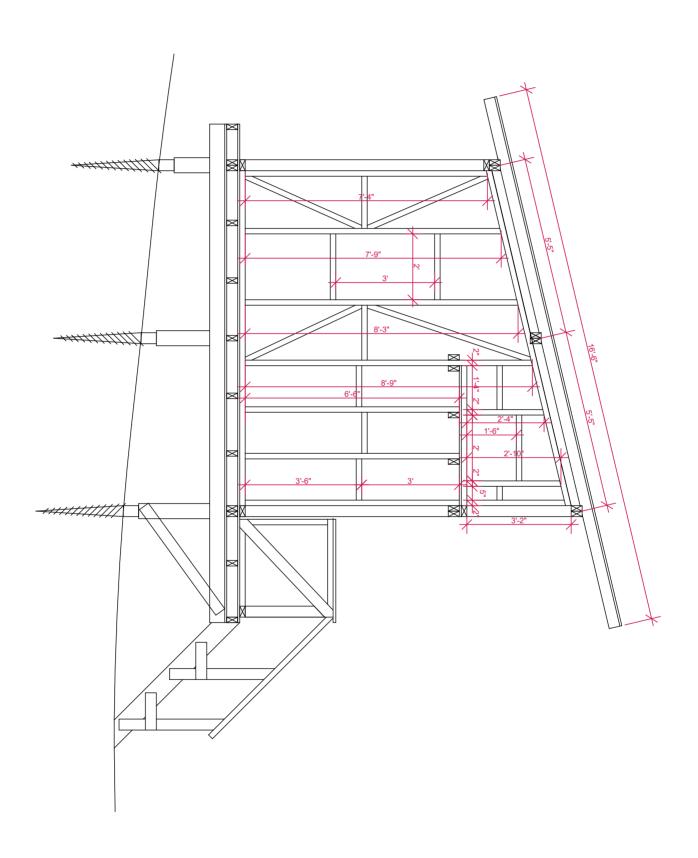

l Materials & Cutting List     | ×            | <b>Ø</b>        |
| Metal Fasteners & Nails           | ×            | <b>Ø</b>        |
| Tools List                        | 8            | <b>Ø</b>        |
| DWG Set of Plans                  | ×            | <b>Ø</b>        |
| Technical Support                 | ×            | <b>Ø</b>        |
| Plan Modification Services        | 8            | <b>⊘</b>        |

Click to get the Premium Plan

## Layout in imperial measurements



### Section A in imperial measurements



SECTION A 1:35

**VIRGINIA** 

Joshua Woodsman www.pinuphouses.com

## **Section B** in imperial measurements



8

### **Elevation A** in imperial measurements



ELEVATION A 1:35

**VIRGINIA** 



ELEVATION A 1:35



### **Elevation B** in imperial measurements





# ELEVATION B 1:35



## **Elevation C** in imperial measurements



ELEVATION C 1:35

**VIRGINIA** 

Joshua Woodsman www.pinuphouses.com



ELEVATION C 1:35





ELEVATION D 1:35

**VIRGINIA** 

Joshua Woodsman www.pinuphouses.com



ELEVATION D 1:35







#### **FRONT WALL**

Distribute the lower plates. In the next step, the vertical studs will be attached to them Place the studs. Place the plates and also some temporary bracing in case it's necessary. Level the structure using the level tool.



51 x 102 mm 51 x 102 mm

**FRONT WALL** 

VIRGINIA

Joshua Woodsman

www.pinuphouses.com

It is necessary to measure the exact dimensions of all the structural elements directly at the construction site!

## Compare our Free vs. Premium plans

### (\*) - Partial dimensions in Free Edition

|