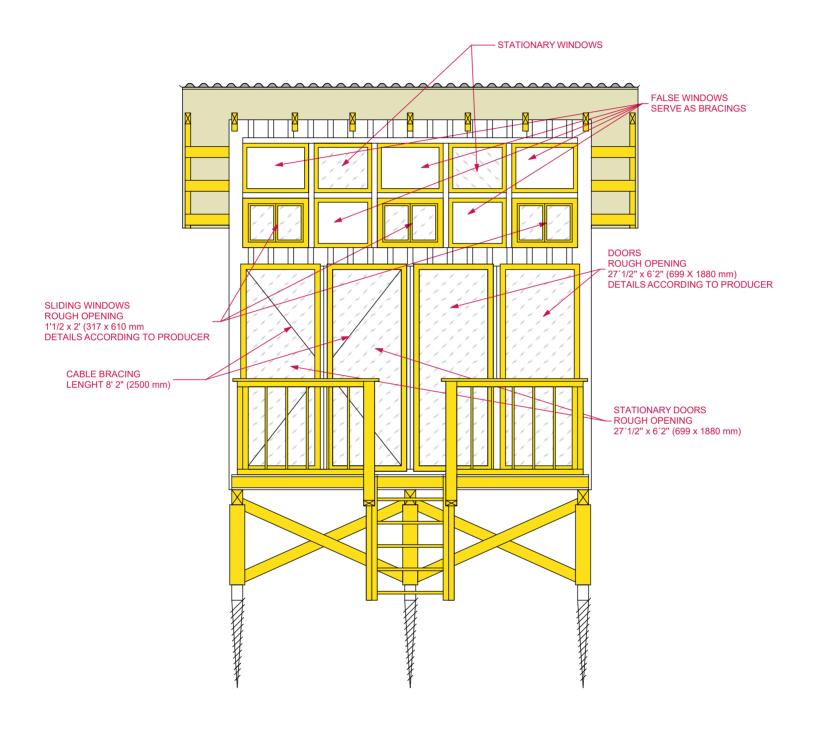

### **Elevation A** in imperial measurements

ELEVATION A 1:35

**VIRGINIA** 

ELEVATION A 1:35