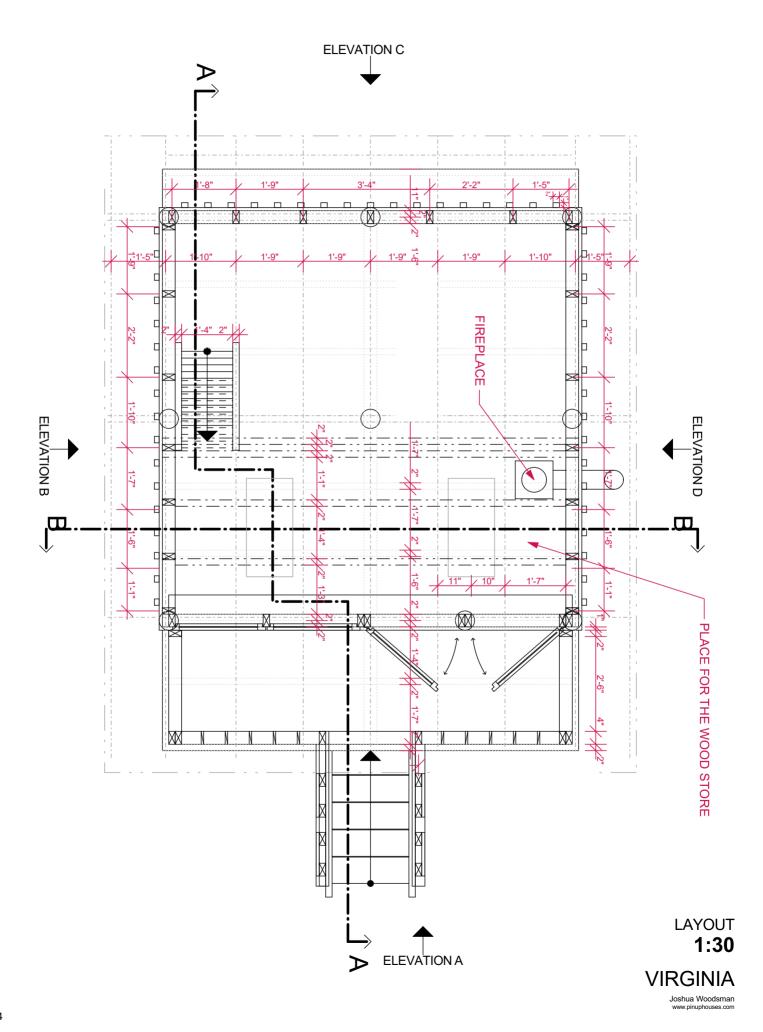

| <b>Ø</b>        |
| Elevations (*)                    | <b>Ø</b>     | <b>Ø</b>        |
| Drain & Water Schema              | <b>Ø</b>     | <b>Ø</b>        |
| Electrical Wiring & Installation  | 8            | <b>Ø</b>        |
| Step-by-Step Construction Process | ×            | <b>Ø</b>        |
| Full Materials & Cutting List     | ×            | <b>Ø</b>        |
| Metal Fasteners & Nails           | ×            | <b>Ø</b>        |
| Tools List                        | 8            | <b>Ø</b>        |
| DWG Set of Plans                  | ×            | <b>Ø</b>        |
| Technical Support                 | ×            | <b>Ø</b>        |
| Plan Modification Services        | 8            | <b>⊘</b>        |

Click to get the Premium Plan

## Layout in imperial measurements



### Section A in imperial measurements



SECTION A 1:35

**VIRGINIA** 

Joshua Woodsman www.pinuphouses.com

## **Section B** in imperial measurements



8

### **Elevation A** in imperial measurements



ELEVATION A 1:35

**VIRGINIA** 



ELEVATION A 1:35



### **Elevation B** in imperial measurements





# ELEVATION B 1:35



## **Elevation C** in imperial measurements



ELEVATION C 1:35

**VIRGINIA** 

Joshua Woodsman www.pinuphouses.com



ELEVATION C 1:35





ELEVATION D 1:35

**VIRGINIA** 

Joshua Woodsman www.pinuphouses.com



ELEVATION D 1:35







#### **FRONT WALL**

Distribute the lower plates. In the next step, the vertical studs will be attached to them Place the studs. Place the plates and also some temporary bracing in case it's necessary. Level the structure using