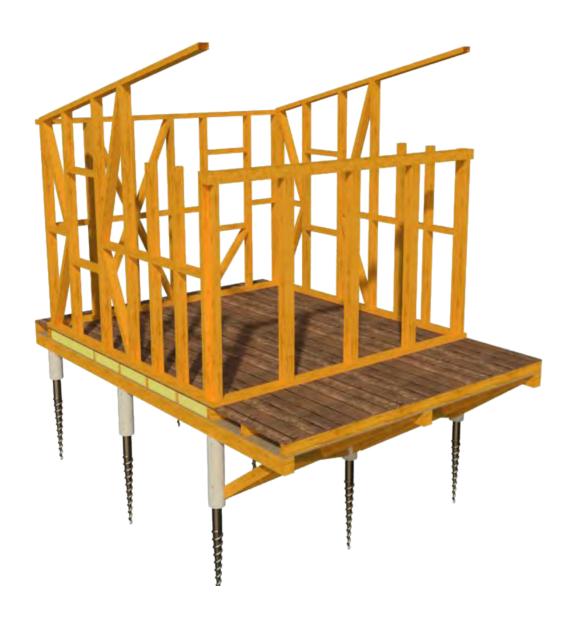

#### **FRONT WALL**

Distribute the lower plates. In the next step, the vertical studs will be attached to them Place the studs. Place the plates and also some temporary bracing in case it's necessary. Level the structure using the level tool.

51 x 102 mm 51 x 102 mm

**FRONT WALL** 

VIRGINIA

Joshua Woodsman

www.pinuphouses.com

It is necessary to measure the exact dimensions of all the structural elements directly at the construction site!