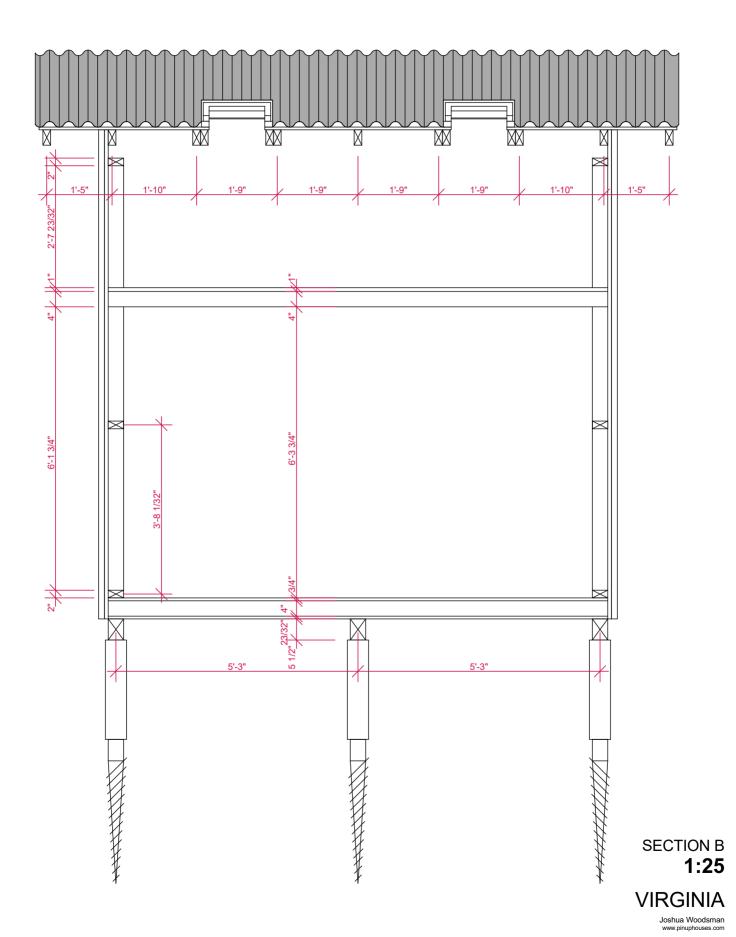

|
| Electrical Wiring & Installation  | 8            | <b>Ø</b>        |
| Step-by-Step Construction Process | ×            | <b>Ø</b>        |
| Full Materials & Cutting List     | ×            | <b>Ø</b>        |
| Metal Fasteners & Nails           | ×            | <b>Ø</b>        |
| Tools List                        | 8            | <b>Ø</b>        |
| DWG Set of Plans                  | ×            | <b>Ø</b>        |
| Technical Support                 | ×            | <b>Ø</b>        |
| Plan Modification Services        | 8            | <b>⊘</b>        |

Click to get the Premium Plan

## Layout in imperial measurements



### Section A in imperial measurements



SECTION A 1:35

**VIRGINIA** 

Joshua Woodsman www.pinuphouses.com

## **Section B** in imperial measurements



8

### **Elevation A** in imperial measurements



ELEVATION A 1:35

**VIRGINIA** 



ELEVATION A 1:35



### **Elevation B** in imperial measurements





# ELEVATION B 1:35



## **Elevation C** in imperial measurements



ELEVATION C 1:35

**VIRGINIA** 

Joshua Woodsman www.pinuphouses.com



ELEVATION C 1:35





ELEVATION D 1:35

**VIRGINIA** 

Joshua Woodsman www.pinuphouses.com



ELEVATION D 1:35







#### **FRONT WALL**

Distribute the lower plates. In the next step, the vertical studs will be attached to them Place the studs. Place the plates and also some temporary bracing in case it's necessary. Level the structure using the level tool.



51 x 102 mm 51 x 102 mm

**FRONT WALL** 

VIRGINIA

Joshua Woodsman

www.pinuphouses.com

It is necessary to measure the exact dimension