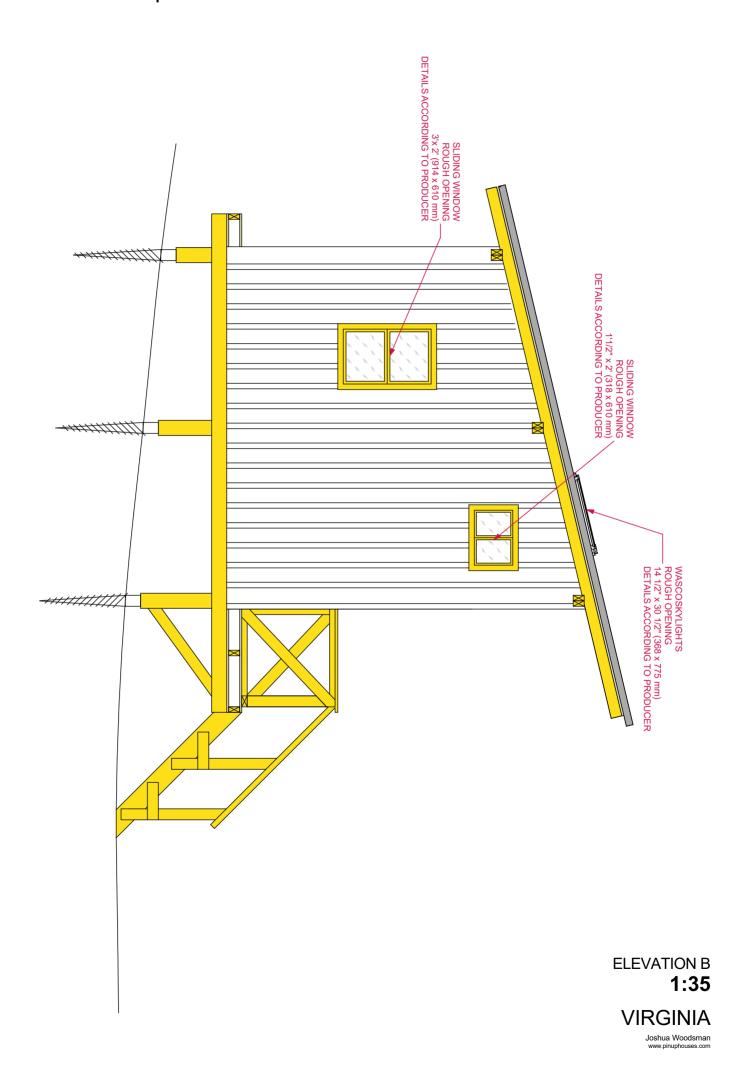

ull Materials & Cutting List     | ×            | <b>Ø</b>        |
| Metal Fasteners & Nails           | ×            | <b>Ø</b>        |
| Tools List                        | 8            | <b>Ø</b>        |
| DWG Set of Plans                  | ×            | <b>Ø</b>        |
| Technical Support                 | ×            | <b>Ø</b>        |
| Plan Modification Services        | 8            | <b>⊘</b>        |

Click to get the Premium Plan

## Layout in imperial measurements



### Section A in imperial measurements



SECTION A 1:35

**VIRGINIA** 

Joshua Woodsman www.pinuphouses.com

## **Section B** in imperial measurements



8

### **Elevation A** in imperial measurements



ELEVATION A 1:35

**VIRGINIA** 



ELEVATION A 1:35



### **Elevation B** in imperial measurements





# ELEVATION B 1:35



## **Elevation C** in imperial measurements



ELEVATION C 1:35

**VIRGINIA** 

Joshua Woodsman www.pinuphouses.com



ELEVATION C 1:35





ELEVATION D 1:35

**VIRGINIA** 

Joshua Woodsman www.pinuphouses.com



ELEVATION D 1:35







#### **FRONT WALL**

Distribute the lower plates. In the next step, the vertical studs will be attached to them Place the studs. Place the plates and also some temporary bracing in case it's necessary. Level the structure using the level tool.



51 x 102 mm 51 x 102 mm

**FRONT WALL** 

VIRGINIA

Joshua Woodsman

www.pinuphouses.com

It is necessary to measure the exact dimensions of all the structural elements directly at the construction site!

## Compare our Free vs. Premium plans

### (\*) - Partial dimensions in Free Edition