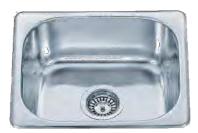

#### ELECTRIC WATER HEATER

Kitchen sink 14 3/4" x 12 1/2" (375 x 318mm) 152 USD http://www.ebay.ie/itm/Sm all-Bowl-Stainless-Steel-Inset-Kitchen-Sink-Mixer-Tap-Brushed-Set-KST100bs-/390869438193

**DRAIN & WATER** 