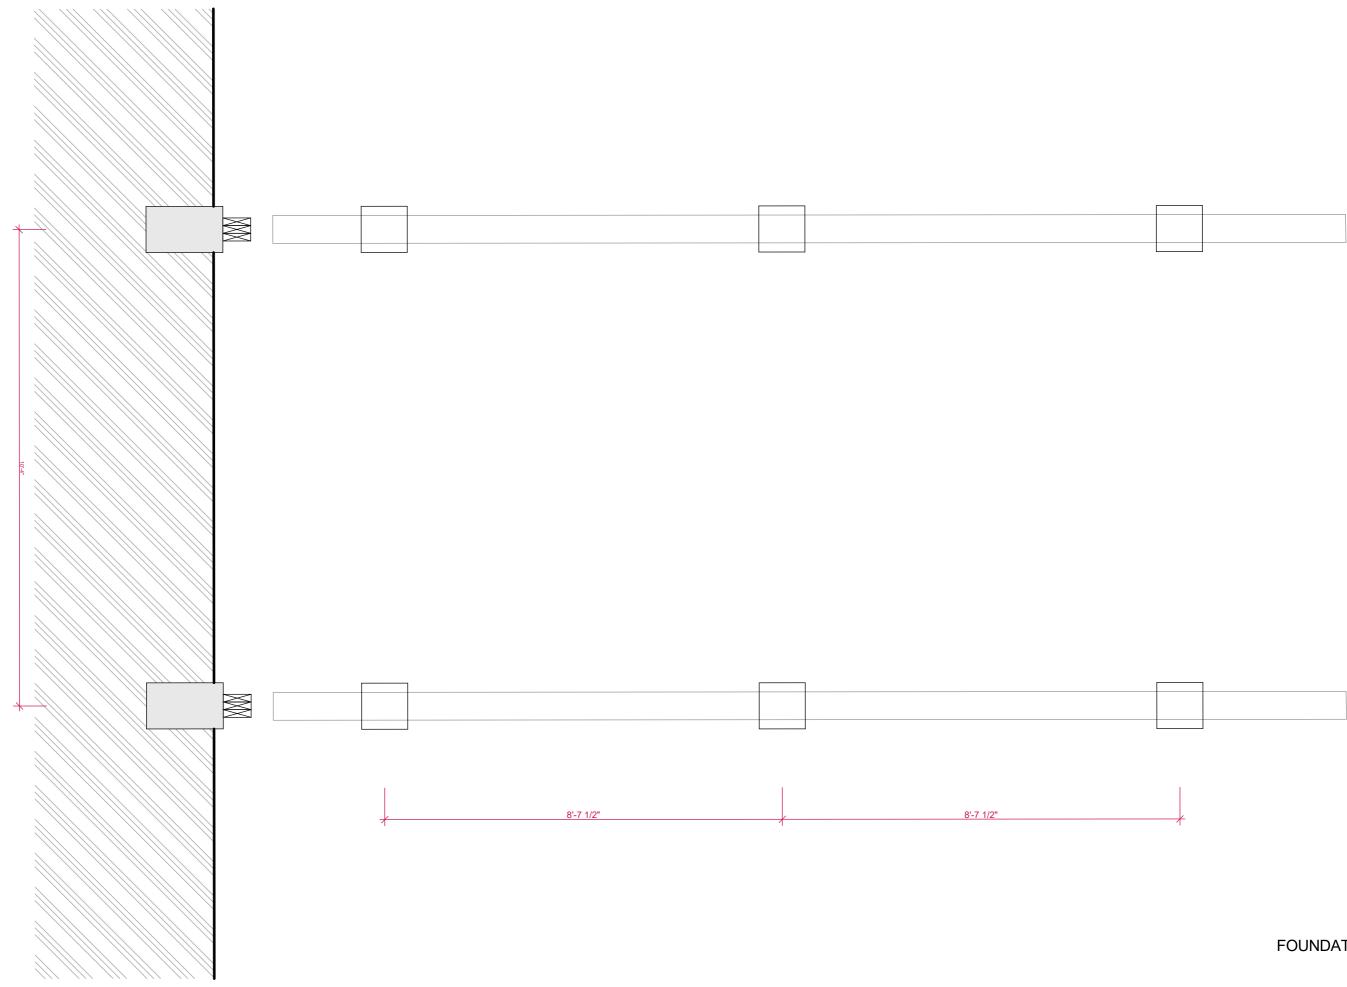

Ø            | <b></b>         |
| Elevations (*)                    | Ø            | <b>Ø</b>        |
| Drain & Water Schema              | Ø            | <b>Ø</b>        |
| Electrical Wiring & Installation  | 8            | <b>Ø</b>        |
| Step-by-Step Construction Process | ×            | <b></b>         |
| Full Materials & Cutting List     | ×            | <b></b>         |
| Metal Fasteners & Nails           | 8            | <b></b>         |
| Tools List                        | ×            | <b></b>         |
| DWG Set of Plans                  | ×            | <b>9</b>        |
| Technical Support                 | ×            | <b>9</b>        |
| Plan Modification Services        | ×            | <b>S</b>        |

Check out in detail the benefits of our Premium plans





ELEVATION D

















X FRAME





Z FRAME



^、• \

TRIANGLES

DOLORES Joshua Woodsman www.pinuphouses.com

(FREE EDITION)





ELEVATION B





Joshua Woodsman www.pinuphouses.com



ELEVATION D





## (FREE EDITION)



Standard fit corner shower kit 32" x 32" (800 x 800) 389 USD link:

http://www.homedepot.com/p/Unbra nded-32-in-x-32-in-x-70-3-4-in-Standard-Fit-Corner-Shower-Kit-401060/100385923



<u>Tiny cloakroom basin</u> 16" x 10" (406 x 254mm) 66 USD link:http://www.ebay.co.uk/i tm/Small-Compact-Mini-Tiny-Bathroom-Cloakroom-Basin-Sink-Wall-Hung-395-Tap-Waste-/311274372229



<u>Toilet</u> 14" x 23" (356 x 584mm) 570 USD link:http://www.pplmotorho mes.com/parts/rv-toiletstanks/concerto-chinatoilets.htm





#### ELECTRIC WATER HEATER



Kitchen sink 14 3/4" x 12 1/2" (3