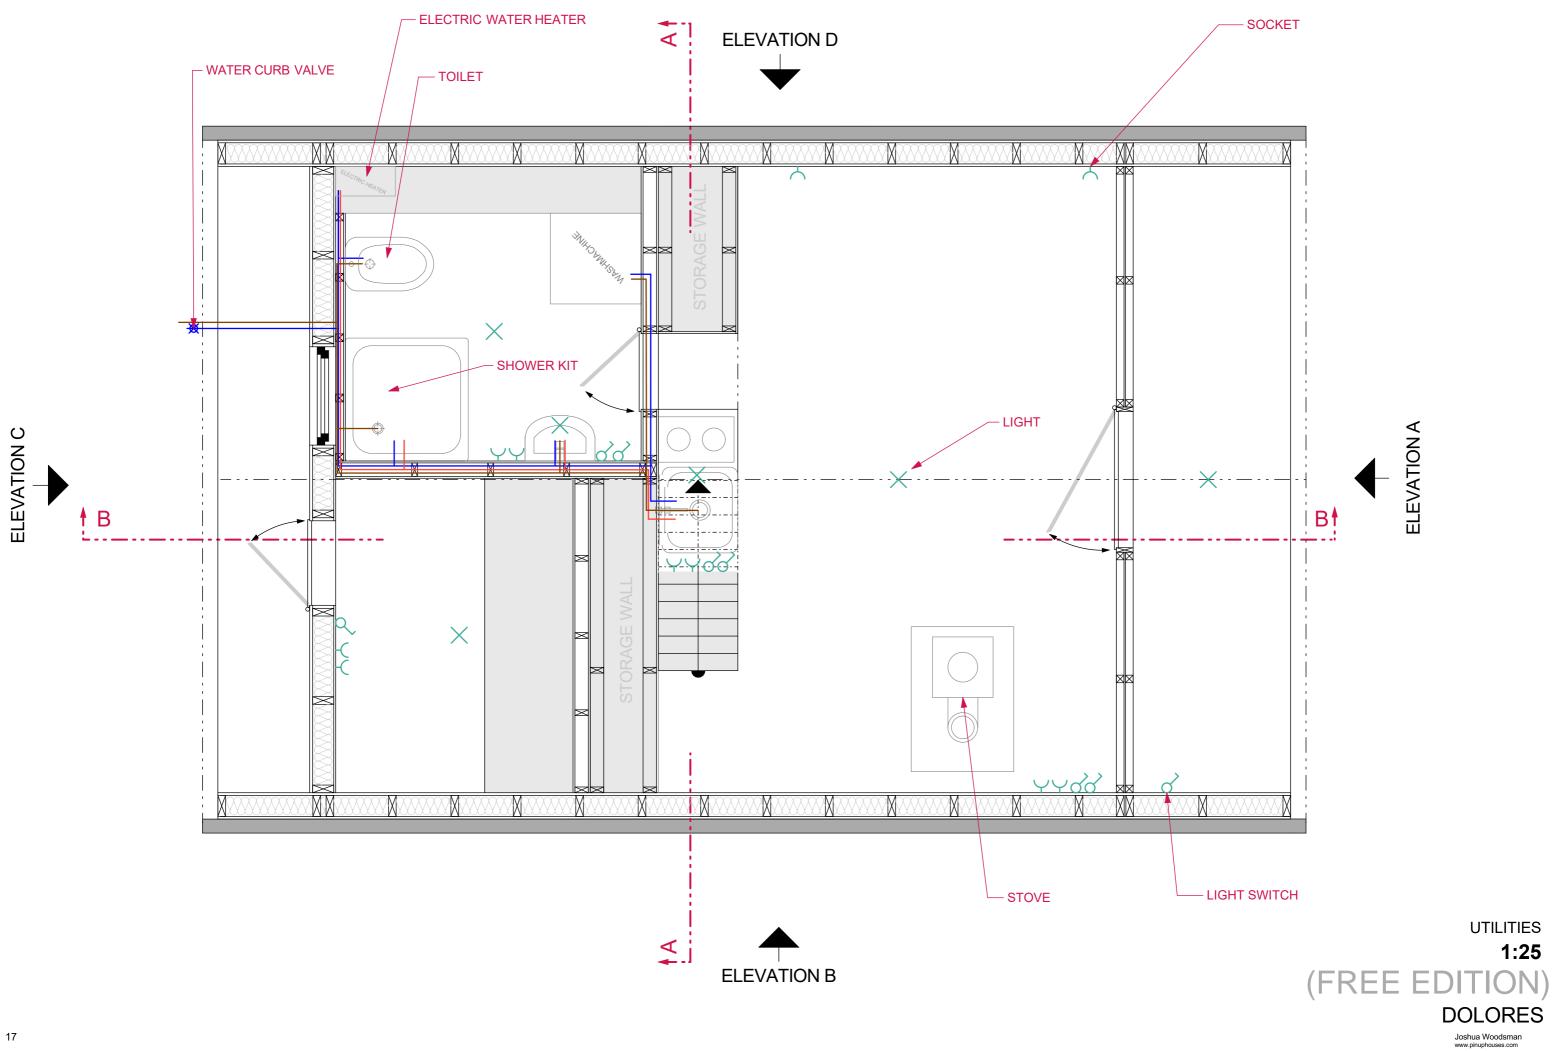

#### ELECTRIC WATER HEATER

Kitchen sink 14 3/4" x 12 1/2" (375 x 318mm) 152 USD http://www.ebay.ie/itm/Sm all-Bowl-Stainless-Steel-Inset-Kitchen-Sink-Mixer-Tap-Brushed-Set-KST100bs-/390869438193

**DRAIN & WATER** 