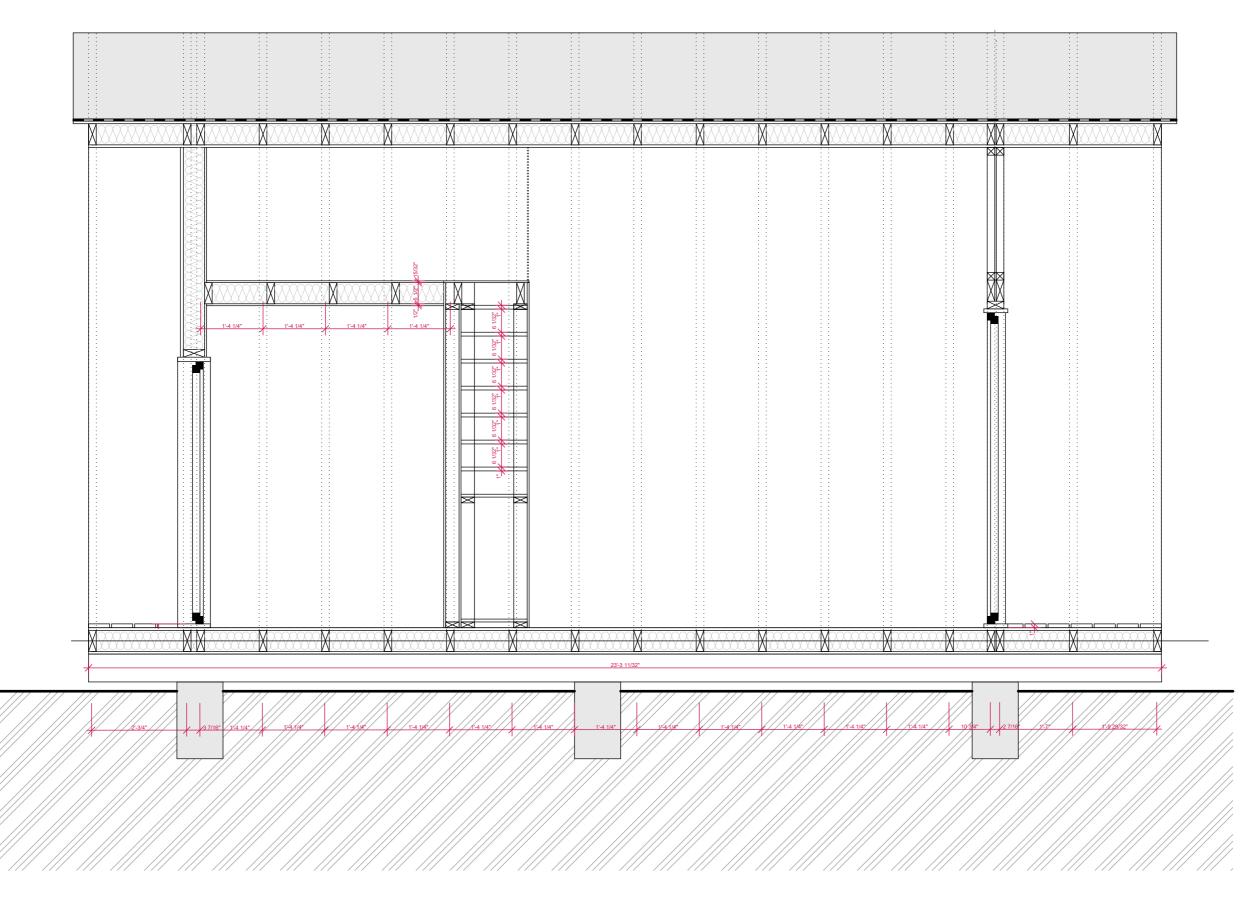

|
| Elevations (*)                    | Ø            | <b>Ø</b>        |
| Drain & Water Schema              | Ø            | <b>Ø</b>        |
| Electrical Wiring & Installation  | 8            | <b>Ø</b>        |
| Step-by-Step Construction Process | ×            | <b></b>         |
| Full Materials & Cutting List     | ×            | <b></b>         |
| Metal Fasteners & Nails           | 8            | <b></b>         |
| Tools List                        | ×            | <b></b>         |
| DWG Set of Plans                  | ×            | <b>9</b>        |
| Technical Support                 | ×            | <b>9</b>        |
| Plan Modification Services        | ×            | <b>S</b>        |

Check out in detail the benefits of our Premium plans





ELEVATION D

















X FRAME





Z FRAME



^、• \

TRIANGLES

DOLORES Joshua Woodsman www.pinuphouses.com

(FREE EDITION)





ELEVATION B





Joshua Woodsman www.pinuphouses.com



ELEVATION D





## (FREE EDITION)



Standard fit corner shower kit 32" x 32" (800 x 800) 389 USD link:

http://www.homedepot.com/p/Unbra nded-32-in-x-32-in-x-70-3-4-in-Standard-Fit-Corner-Shower-Kit-401060/100385923



<u>Tiny cloakroom basin</u> 16" x 10" (406 x 254mm) 66 USD link:http://www.ebay.co.uk/i tm/Small-Compact-Mini-Tiny-Bathroom-Cloakroom-Basin-Sink-Wall-Hung-395-Tap-Waste-/311274372229



<u>Toilet</u> 14" x 23" (356 x 584mm) 570 USD link:http://www.pplmotorho mes.com/parts/rv-toiletstanks/concerto-chinatoilets.htm





#### ELECTRIC WATER HEATER



Kitchen sink 14 3/4" x 12 1/2" (375 x 318mm) 152 USD http://