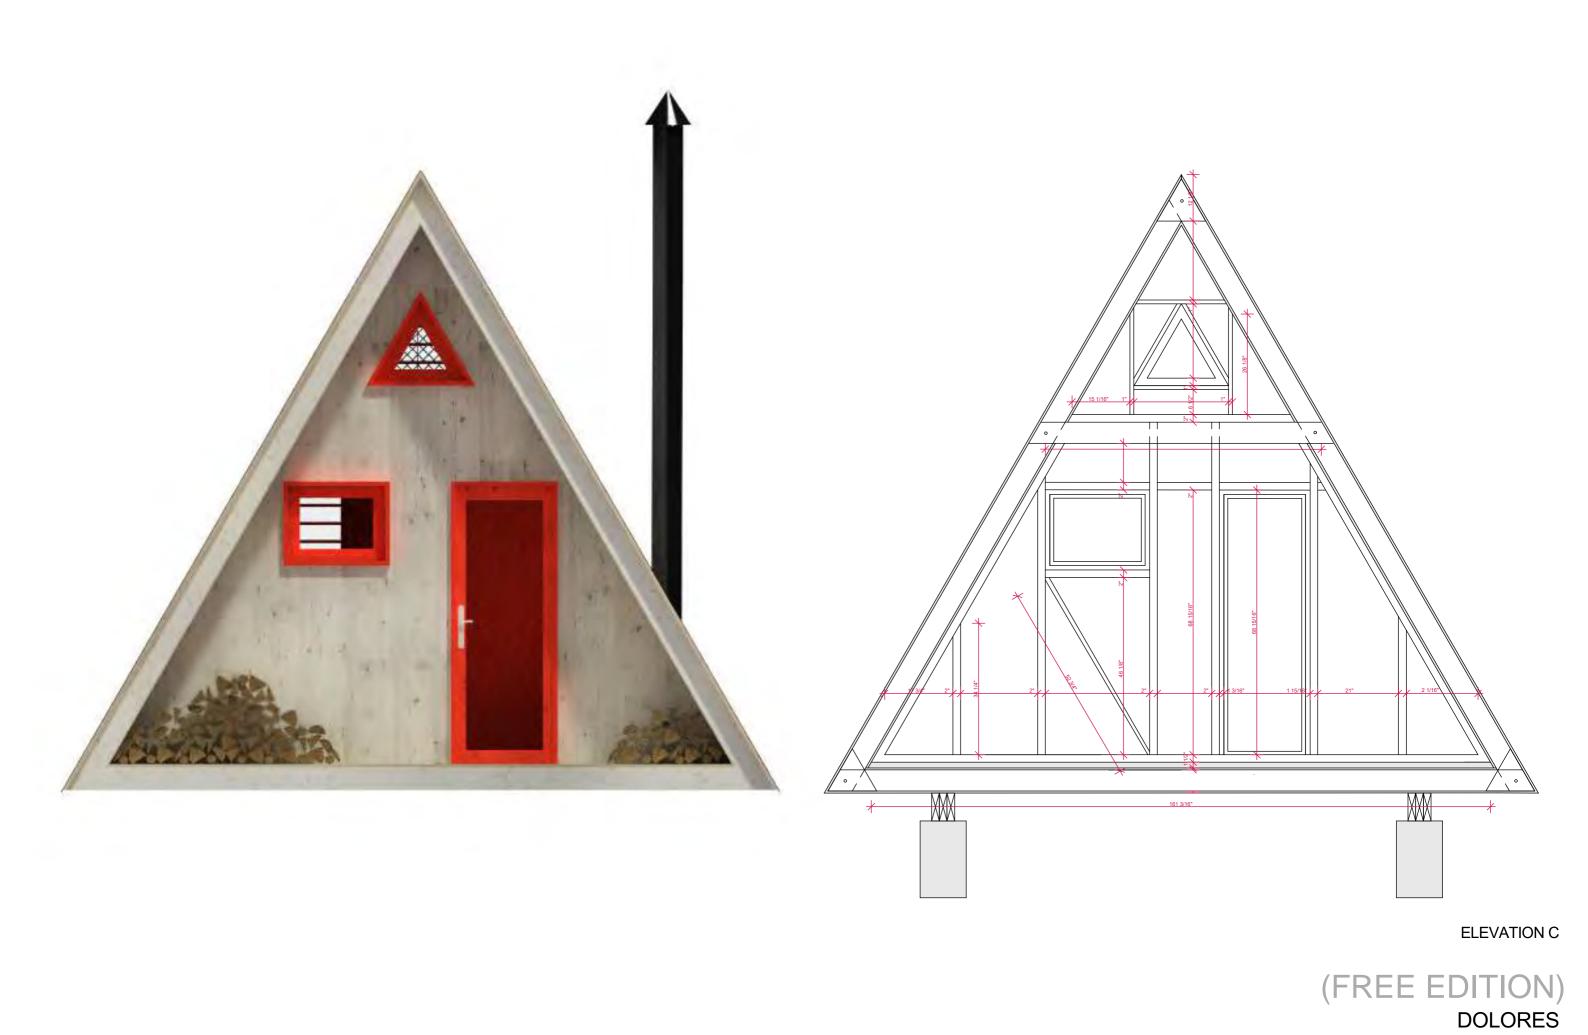

| <b>Ø</b>        |
| Electrical Wiring & Installation  | 8            | <b>Ø</b>        |
| Step-by-Step Construction Process | ×            | <b></b>         |
| Full Materials & Cutting List     | ×            | <b></b>         |
| Metal Fasteners & Nails           | 8            | <b></b>         |
| Tools List                        | ×            | <b></b>         |
| DWG Set of Plans                  | ×            | <b>9</b>        |
| Technical Support                 | ×            | <b>9</b>        |
| Plan Modification Services        | ×            | <b>S</b>        |

Check out in detail the benefits of our Premium plans





ELEVATION D

















X FRAME





Z FRAME



^、• \

TRIANGLES

DOLORES Joshua Woodsman www.pinuphouses.com

(FREE EDITION)





ELEVATION B





Joshua Woodsman www.pinuphouses.com



ELEVATION D





## (FREE EDITION)



Standard fit corner shower kit 32" x 32" (800 x 800) 389 USD link:

http://www.homedepot.com/p/Unbra nded-32-in-x-32-in-x-70-3-4-in-Standard-Fit-Corner-Shower-Kit-401060/100385923



<u>Tiny cloakroom basin</u> 16" x 10" (406 x 254mm) 66 USD link:http://www.ebay.co.uk/i tm/Small-Compact-Mini-Tiny-Bathroom-Cloakroom-Basin-Sink-Wall-Hung-395-Tap-Waste-/311274372229



<u>Toilet</u> 14" x 23" (356 x 584mm) 570 USD link:http://www.pplmotorho mes.com/parts/rv-toiletstanks/concerto-chinatoilets.htm





#### ELECTRIC WATER HEATER



Kitchen sink 14 3/4" x 12 1/2" (375 x 318mm) 152 USD http://www.ebay.ie/itm/Sm all-Bowl-Stainless-Steel-Inset-Kitchen-Sink-Mixer-Tap-Brushed-Set-KST100bs-/390869438193







**DRAIN & WAT