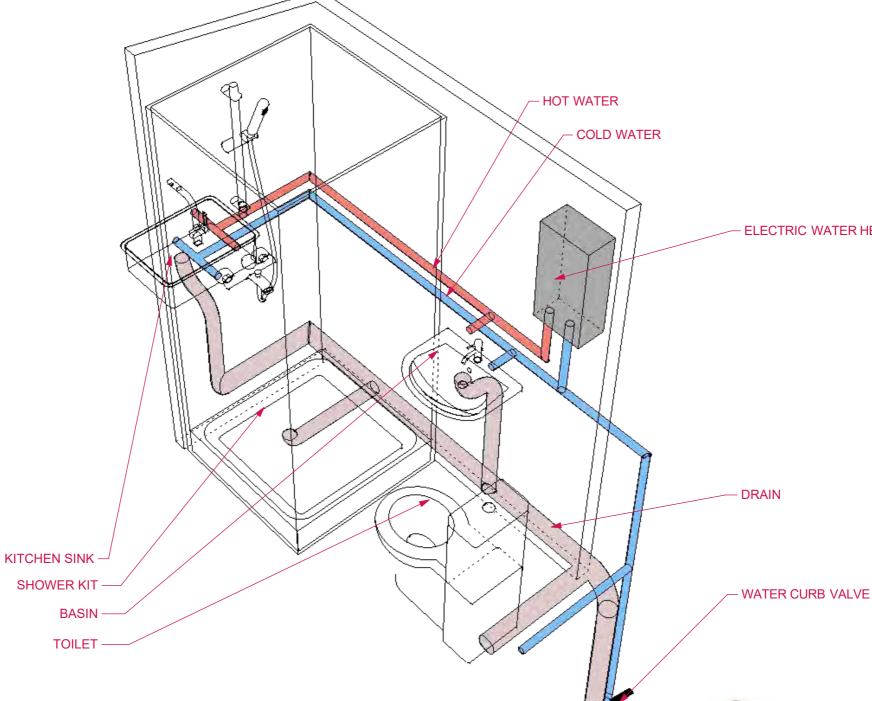

## (FREE EDITION)

Standard fit corner shower kit 32" x 32" (800 x 800) 389 USD link:

http://www.homedepot.com/p/Unbra nded-32-in-x-32-in-x-70-3-4-in-Standard-Fit-Corner-Shower-Kit-401060/100385923

<u>Tiny cloakroom basin</u> 16" x 10" (406 x 254mm) 66 USD link:http://www.ebay.co.uk/i tm/Small-Compact-Mini-Tiny-Bathroom-Cloakroom-Basin-Sink-Wall-Hung-395-Tap-Waste-/311274372229

<u>Toilet</u> 14" x 23" (356 x 584mm) 570 USD link:http://www.pplmotorho mes.com/parts/rv-toiletstanks/concerto-chinatoilets.htm

#### ELECTRIC WATER HEATER

Kitchen sink 14 3/4" x 12 1/2" (375 x 318mm) 152 USD http://www.ebay.ie/itm/Sm all-Bowl-Stainless-Steel-Inset-Kitchen-Sink-Mixer-Tap-Brushed-Set-KST100bs-/390869438193

**DRAIN & WATER** 