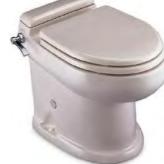

<u>Toilet</u> 14" x 23" (356 x 584mm) 570 USD link:http://www.pplmotorho mes.com/parts/rv-toiletstanks/concerto-chinatoilets.htm