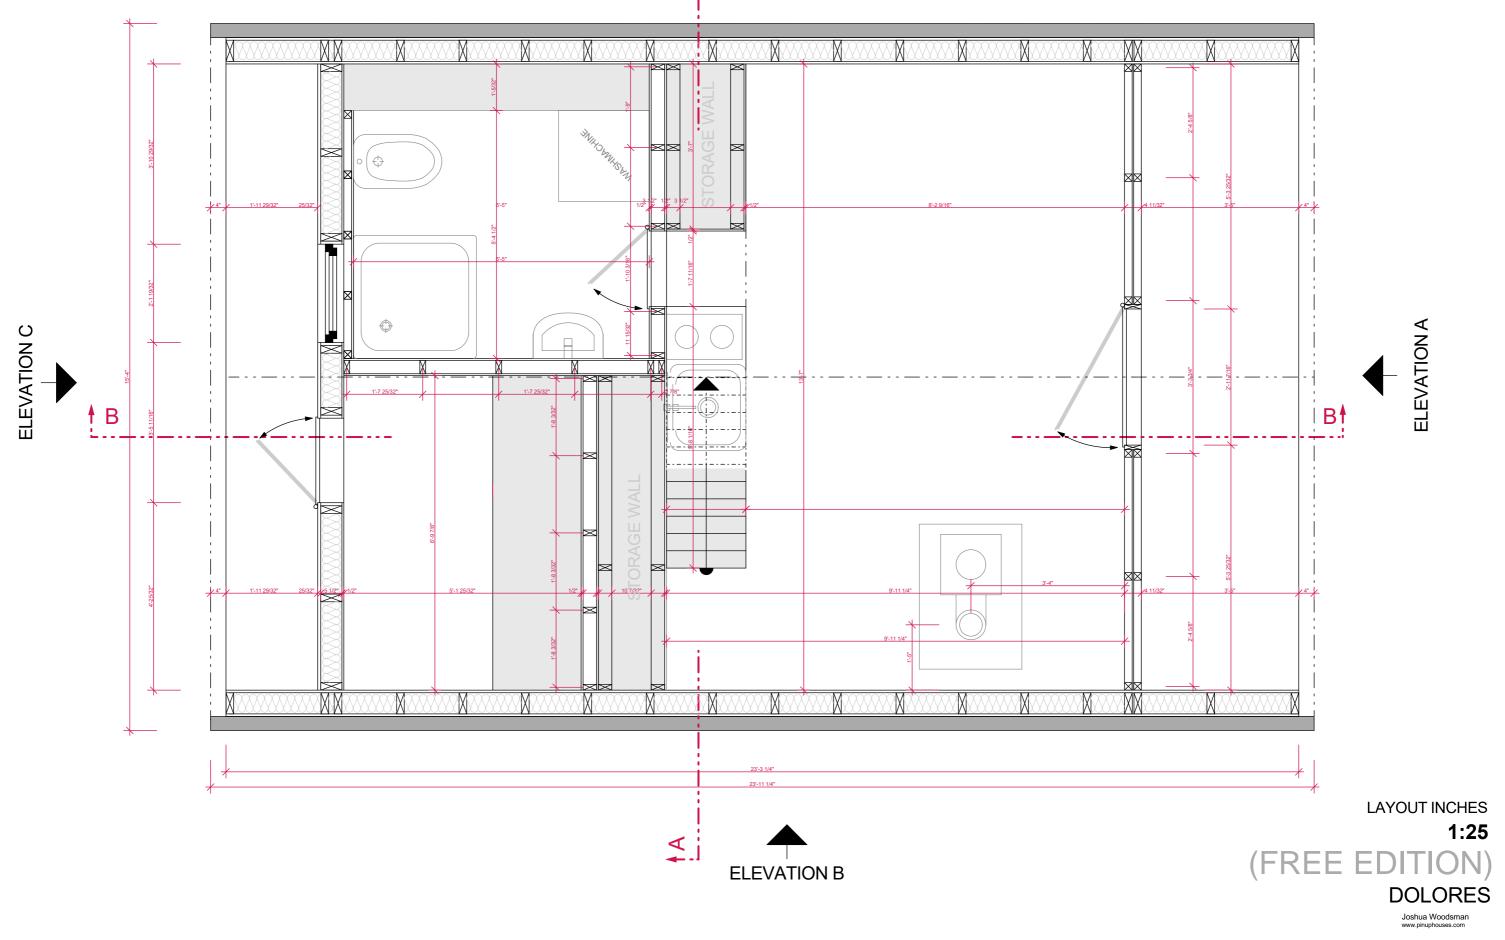

## (FREE EDITION)

Standard fit corner shower kit 32" x 32" (800 x 800) 389 USD link:

http://www.homedepot.com/p/Unbra nded-32-in-x-32-in-x-70-3-4-in-Standard-Fit-Corner-Shower-Kit-401060/100385923

<u>Tiny cloakroom basin</u> 16" x 10" (406 x 254mm) 66 USD link:http://www.ebay.co.uk/i tm/Small-Compact-Mini-Tiny-Bathroom-Cloakroom-Basin-Sink-Wall-Hung-395-Tap-Waste-/311274372229

<u>Toilet</u> 14" x 23" (356 x 584mm) 570 USD link:http://www.pplmotorho mes.com/parts/rv-toiletstanks/concerto-chinatoilets.htm

#### ELECTRIC WATER HEATER

Kitchen sink 14 3/4" x 12 1/2" (375 x 318mm) 152 USD http://www.ebay.ie/itm/Sm all-Bowl-Stainless-Steel-Inset-Kitchen-Sink-Mixer-Tap-Brushed-Set-KST100bs-/390869438193

**DRAIN & WATER** 