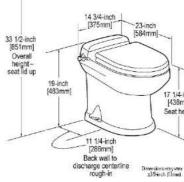

<u>Toilet</u> 14" x 23" (356 x 584mm) 570 USD link:http://www.pplmotorho mes.com/parts/rv-toiletstanks/concerto-chinatoilets.htm